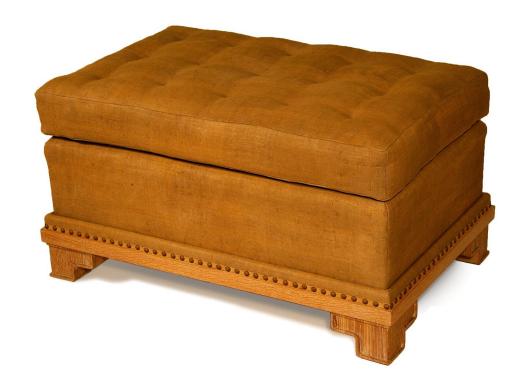

INCORPORATED

OAK BENCH SPEC# OK OB BN 001

INCORPORATED

Oak bench with semi-attached signature hand-stitched tufted cushion and oak base with nail head trim or braid.

Wood finishes - see spec sheet

Nailheads - see spec sheet

Size: 22"D x 34"W x 18"H

• Fabric: 5-yards, 50" Plain