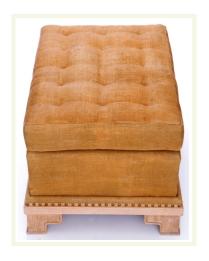

INCORPORATED

OAK BENCH SPEC# OK OB BN 001

INCORPORATED

Oak bench with semi-attached signature hand-stitched tufted cushion and oak base with nail head trim or braid.

Wood finishes - see spec sheet

Nailheads - see spec sheet

Size: 22"D x 34"W x 18"H

• Fabric: 5-yards, 50" Plain