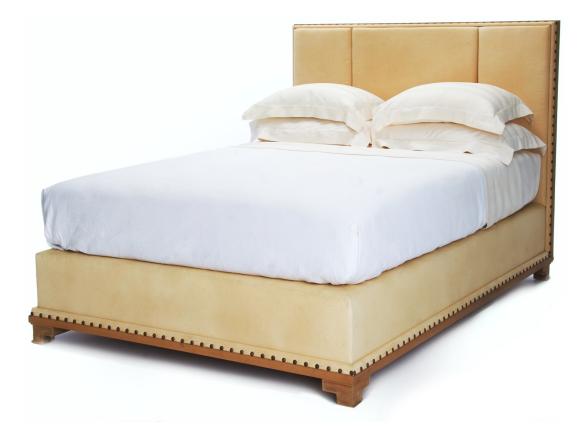

OAK BED SPEC# OK OB BD 002

Oak bed with upholstered base and tri-panel back, upholstered. Box-spring with nailheads, braid or self trim on bottom edge and around outer edge of headboard.

- Wood finishes see spec sheet
- Nailheads available choice on spec sheet
- Size: available in twin, double, queen, king and cal king
- Mattress: COM
- Fabric: 12-yards, 54" Plain (Queen size as shown)