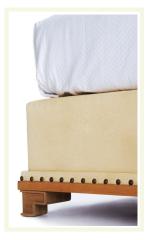

OAK BED SPEC# OK OB BD 002

Oak bed with upholstered base and tri-panel back, upholstered. Box-spring with nailheads, braid or self trim on bottom edge and around outer edge of headboard.

- Wood finishes see spec sheet
- Nailheads available choice on spec sheet
- Size: available in twin, double, queen, king and cal king
- Mattress: COM
- Fabric: 12-yards, 54" Plain (Queen size as shown)

## **Oak Wood Finishes:**

The Oak Line is made with FSC Certified Oak and comes in two custom finishes.

- Natural (NT)
- Washed (WD)