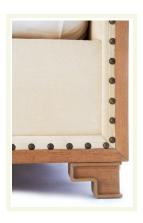

## **Nailhead Options**

The Oak Line hardware trim comes in four different options:

- Cooked Brass Nailheads on COM Self Trim
- COM Self Trim
- COM Braid
- COM Braid with Cooked Brass Nailheads

OAK BED SPEC# OK OB BD 002