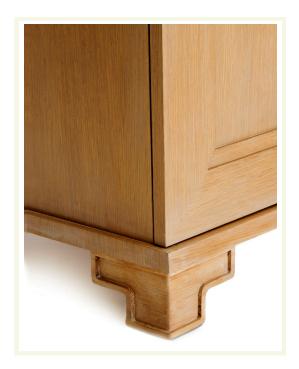

# OAK CABINET SPEC# CLOCCB001

Oak cabinet and or bar/cabinet with drawers and two cabinet doors with recessed panel fronts on shape paneled legs. Interchangeable choice of hardware.

- Available in FSC Certified Oak or Mahogany
- Wood finishes see spec sheet
- Hardware options see spec sheet
- Size: 23"D x 63"W x 31"H