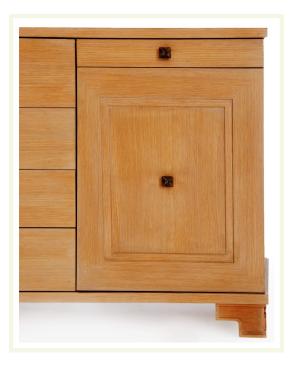

# OAK CABINET SPEC# CLOCCB001

Oak cabinet and or bar/cabinet with drawers and two cabinet doors with recessed panel fronts on shape paneled legs. Interchangeable choice of hardware.

- Available in FSC Certified Oak or Mahogany
- Wood finishes see spec sheet
- Hardware options see spec sheet
- Size: 23"D x 63"W x 31"H