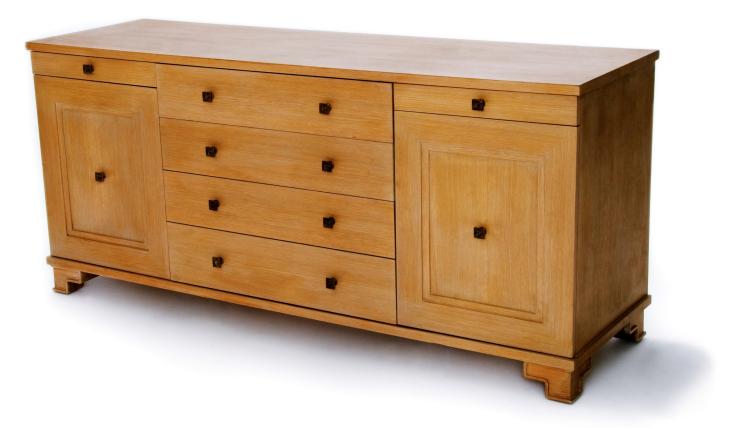

# OAK CABINET SPEC# CLOCCB001

Oak cabinet and or bar/cabinet with drawers and two cabinet doors with recessed panel fronts on shape paneled legs. Interchangeable choice of hardware.

- Available in FSC Certified Oak or Mahogany
- Wood finishes see spec sheet
- Hardware options see spec sheet
- Size: 23"D x 63"W x 31"H