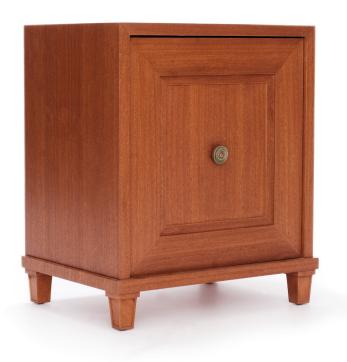

# NIGHTSTANDS OR SMALL CABINETS SPEC# CLNICB002 SPEC# CLSC CB 003 DWS

INCORPORATED

(also available in oak)

- Wood finishes see spec sheet
- Hardware options see spec sheet
- Size: 15"D x 20"W x 24"H

Small oak cabinet with two flat panel drawers and choice of hardware.

(also available in mahogany)

- Wood finishes see spec sheet
- Hardware options see spec sheet
- Size: 15"D x 20"W x 24"H

## NIGHTSTANDS OR SMALL CABINETS

SPEC# CL NI CB 002 SPEC# CL SC CB 003