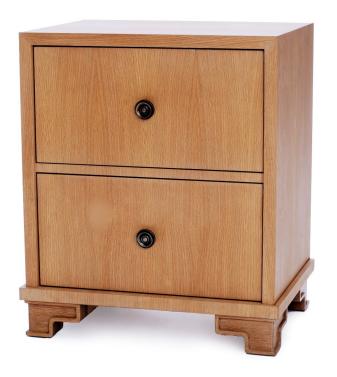

# NIGHTSTANDS OR SMALL CABINETS SPEC# CLNICB002 SPEC# CLSC CB 003 DWS

INCORPORATED

(also available in oak)

- Wood finishes see spec sheet
- Hardware options see spec sheet
- Size: 15"D x 20"W x 24"H

Small oak cabinet with two flat panel drawers and choice of hardware.

## NIGHTSTANDS OR SMALL CABINETS

SPEC# CL NI CB 002 SPEC# CL SC CB 003