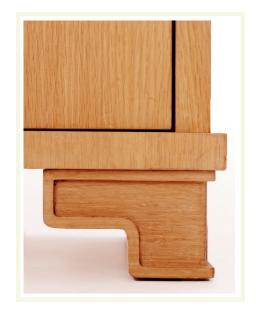

# NIGHTSTANDS OR SMALL CABINETS SPEC# CLNICB002 SPEC# CLSC CB 003 DWS

INCORPORATED

(also available in oak)

- Wood finishes see spec sheet
- Hardware options see spec sheet
- Size: 15"D x 20"W x 24"H

Small oak cabinet with two flat panel drawers and choice of hardware.

## NIGHTSTANDS OR SMALL CABINETS

SPEC# CL NI CB 002 SPEC# CL SC CB 003