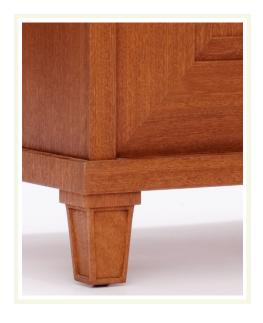

# NIGHTSTANDS OR SMALL CABINETS SPEC# CLNICB002 SPEC# CLSC CB 003 DWS

INCORPORATED

(also available in oak)

- Wood finishes see spec sheet
- Hardware options see spec sheet
- Size: 15"D x 20"W x 24"H

Small oak cabinet with two flat panel drawers and choice of hardware.

(also available in mahogany)

- Wood finishes see spec sheet
- Hardware options see spec sheet
- Size: 15"D x 20"W x 24"H

## NIGHTSTANDS OR SMALL CABINETS

SPEC# CL NI CB 002 SPEC# CL SC CB 003