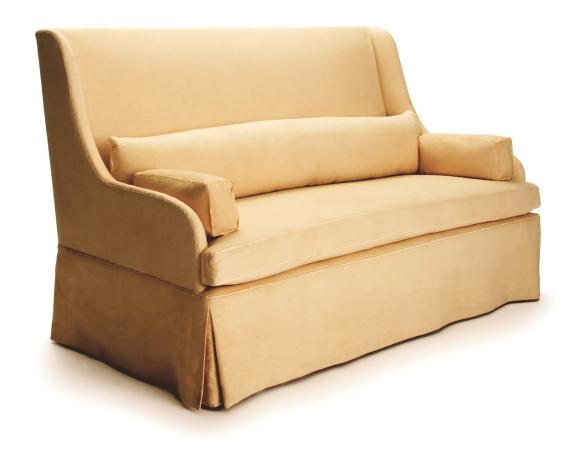

## UPHOLSTERED SOFA

SPEC# ULUS SF 001

INCORPORATED

Upholstered sofa with one loose seat cushion, two square shaped bolsters and one long back pillow, shown with skirt (available without skirt with exposed legs). The slim lines of this sofa are designed for superb comfort and support

• Size: 35-3/4"D x 67"W x 40-1/2"H

• Fabric: 16-yards, 54" Plain

• Leg options and finishes - see spec sheet