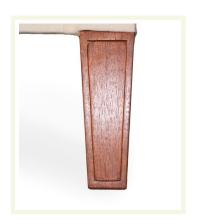

## **Leg Options:**

The Upholstery Line is also available without the skirt and with two leg options.

- Paneled Tapered Leg
- Tapered Leg