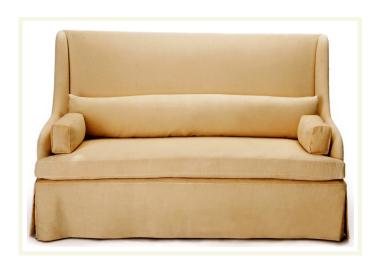

## UPHOLSTERED SOFA

SPEC# ULUS SF 001

INCORPORATED

Upholstered sofa with one loose seat cushion, two square shaped bolsters and one long back pillow, shown with skirt (available without skirt with exposed legs). The slim lines of this sofa are designed for superb comfort and support

• Size: 35-3/4"D x 67"W x 40-1/2"H

• Fabric: 16-yards, 54" Plain

• Leg options and finishes - see spec sheet