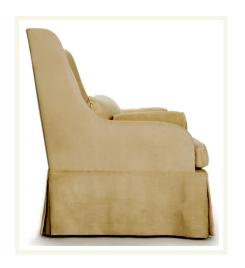

## UPHOLSTERED SOFA

SPEC# ULUS SF 001

INCORPORATED

Upholstered sofa with one loose seat cushion, two square shaped bolsters and one long back pillow, shown with skirt (available without skirt with exposed legs). The slim lines of this sofa are designed for superb comfort and support