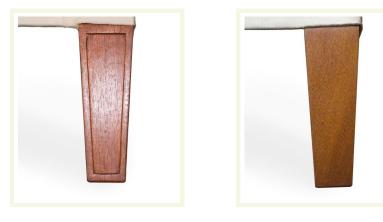

## Leg Options:

The Upholstery Line is also available without the skirt and with two leg options.

- Paneled Tapered Leg
- Tapered Leg