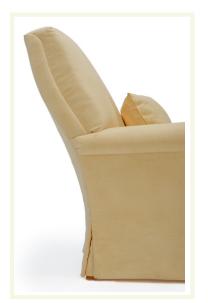

## UPHOLSTERED ARM CHAIR SPEC# ULUAC CH 002

© JOANNE DEPALMA INCORPORATED

UPHOLSTERY LINE

Upholstered arm chair with one loose seat cushion and one small back pillow, designed for superb comfort and support. The arched back provides maximum comfort and support.