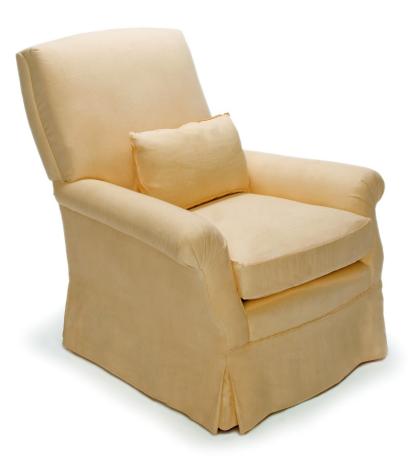

## UPHOLSTERED ARM CHAIR SPEC# ULUAC CH 002

© JOANNE DEPALMA INCORPORATED

UPHOLSTERY LINE

Upholstered arm chair with one loose seat cushion and one small back pillow, designed for superb comfort and support. The arched back provides maximum comfort and support.

- Size: 37"D x 33"W x 34-1/2"H
- Fabric: 9-yards, 54" Plain
- Leg options and finishes see spec sheet