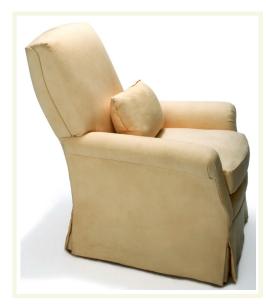

## UPHOLSTERED ARM CHAIR SPEC# ULUAC CH 002

© JOANNE DEPALMA INCORPORATED

UPHOLSTERY LINE

Upholstered arm chair with one loose seat cushion and one small back pillow, designed for superb comfort and support. The arched back provides maximum comfort and support.