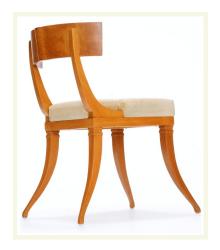

INCORPORATED

KLISMOS DINING CHAIR
SPEC# ET KDC CH 003

© JOANNE DEPALMA INCORPORATED ETRUSCAN LINE PAGE 1

Klismos dining chair with slip seat cushion

- Wood finish see spec sheet
- Size: 25-1/2"D x 19-1/4"W x 31"H
- Fabric: 1-yard, 54" Plain (less yardage required if more than one is ordered)