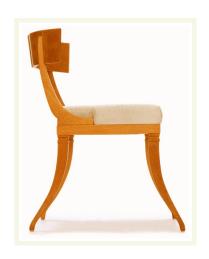

INCORPORATED

KLISMOS DINING CHAIR
SPEC# ET KDC CH 003

© JOANNE DEPALMA INCORPORATED ETRUSCAN LINE PAGE 1

Klismos dining chair with slip seat cushion

- Wood finish see spec sheet
- Size: 25-1/2"D x 19-1/4"W x 31"H
- Fabric: 1-yard, 54" Plain (less yardage required if more than one is ordered)