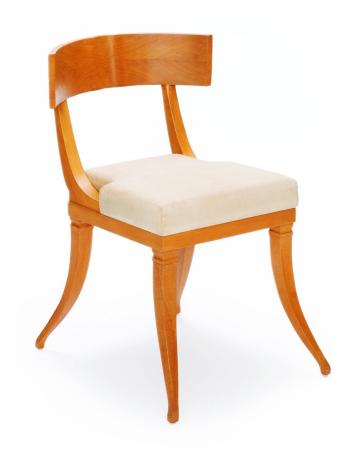

INCORPORATED

KLISMOS DINING CHAIR
SPEC# ET KDC CH 003

© JOANNE DEPALMA INCORPORATED ETRUSCAN LINE PAGE 1

Klismos dining chair with slip seat cushion

- Wood finish see spec sheet
- Size: 25-1/2"D x 19-1/4"W x 31"H
- Fabric: 1-yard, 54" Plain (less yardage required if more than one is ordered)