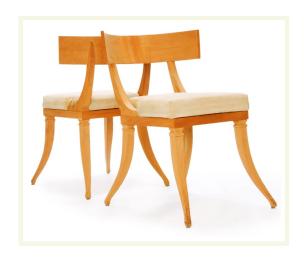

## JOANNE DEPALMA

INCORPORATED

Klismos pull up side chair with slip seat cushion, the pitch of the back is canted in this version.

- Wood finish see spec sheet
- Size: 25-1/2"D x 19-1/4"W x 31"H
- Fabric: 1-yard, 54" Plain (less yardage required if more than one is ordered)

## KLISMOS SIDE CHAIR

SPEC# ET KSC CH 004