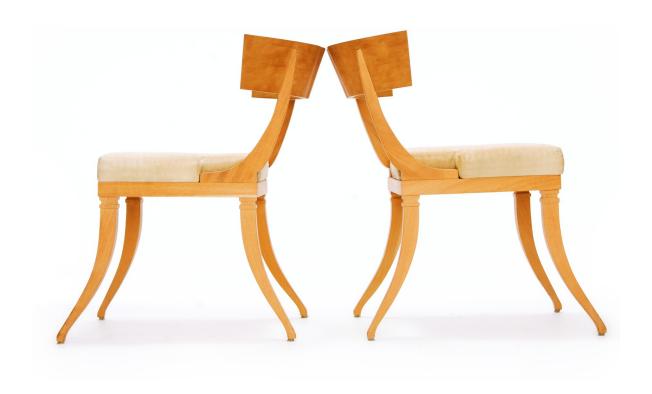

## JOANNE DEPALMA

INCORPORATED

Klismos pull up side chair with slip seat cushion, the pitch of the back is canted in this version.

- Wood finish see spec sheet
- Size: 25-1/2"D x 19-1/4"W x 31"H
- Fabric: 1-yard, 54" Plain (less yardage required if more than one is ordered)

## KLISMOS SIDE CHAIR

SPEC# ET KSC CH 004