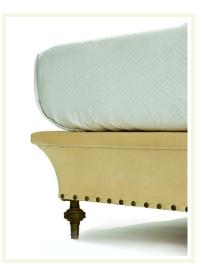

#### Leg Patinas:

The Etruscan Leg, shown here in Dark Bronze, is available in all of our custom hardware patinas.

٠

٠

• Light Bronze

Dark Bronze

(LB)

(DB)

- (PE)
- Blue Moon

Pewter

(BM)

• White Bronze (WB)