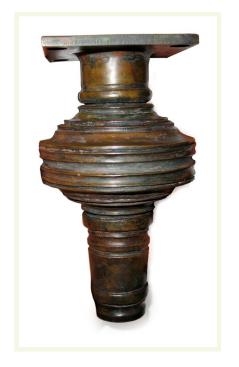

### ETRUSCAN BED SPEC# EC EB BD 002

ETRUSCAN LINE

Etruscan Bed is the essence of sustainable luxury. The curved upholstered box spring is supported by four custom artisan crafted bronze legs. The box-spring and upholstered headboard is shown with cooked brass nail head trim (braid of self edge also available in lieu of nail heads. Legs are available with choice of custom patinas.

#### Leg Patinas:

The Etruscan Leg, shown here in Dark Bronze, is available in all of our custom hardware patinas.

٠

٠

• Light Bronze

Dark Bronze

(LB)

(DB)