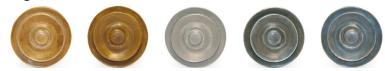

#### Leg Patinas:

The Etruscan Leg, shown here in Dark Bronze, is available in all of our custom hardware patinas.

٠

٠

• Light Bronze

Dark Bronze

(LB)

(DB)

- (PE)
- Blue Moon

Pewter

(BM)

• White Bronze (WB)