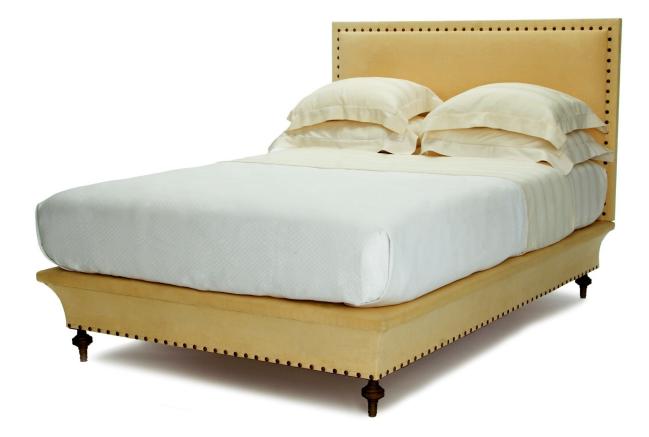

### ETRUSCAN BED SPEC# EC EB BD 002

ETRUSCAN LINE

Etruscan Bed is the essence of sustainable luxury. The curved upholstered box spring is supported by four custom artisan crafted bronze legs. The box-spring and upholstered headboard is shown with cooked brass nail head trim (braid of self edge also available in lieu of nail heads. Legs are available with choice of custom patinas.

- Size: Twin, Double, Queen, King, & Cal. King or international sizes
- Trim: Cooked nail heads, C.O.M, Customers own braid
- Mattress: C.O.M.
- Legs: Custom Patinas