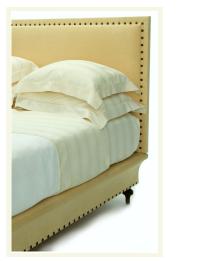

### **Nailhead Options**

The Etruscan Line hardware trim comes in four different options:

- Cooked Brass Nailheads on COM Self Trim
- COM Self Trim
- COM Braid
- COM Braid with Cooked Brass Nailheads

O P T I O N S SPEC SHEET